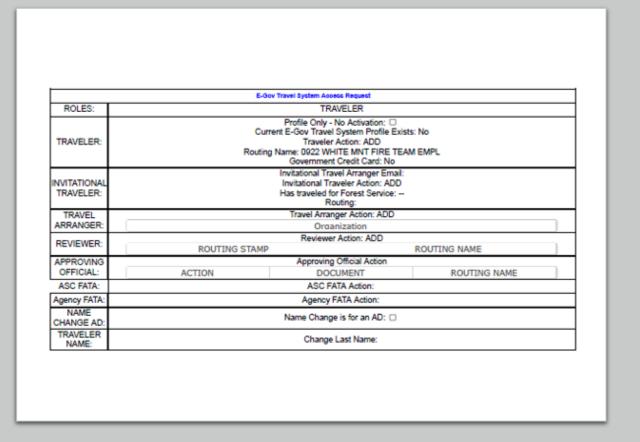

|                                                                                                                                                                                                                                                       | (SSN) is to properly                                                                                                                            | identify the e                                                         | erized by Executive Order 9397 of<br>amployee. Many employees have<br>ion will be used by offices and<br>USDA. Disclosure of your SSN       |